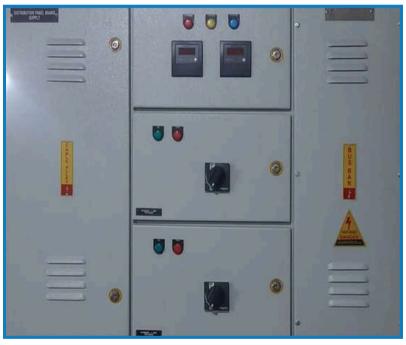

### NEW AGE Technology for Integrated Panel Manufacturing Solution.

Balaji Switchgears new age Gyanomation Systems, a new business vertical for integrated Panel Manufacturing solutions that include PLC and VFD Panels, MCC & PCC, DOL Starters & Star-Delta Starters, Distribution Boards, and Junction Boxes. The panels are designed to address the challenges posed by multiple industries that need Environment Monitoring Systems, Poultry Equipments, Extruder / Extrusion Plants, Leading Machines OEMs, and SPM Manufacturers etc.

### Types of Solution Manufactured

- PLC Panels
- VFD Panels
- MCC & PCC Panels
- DOL Starters & Star-Delta Starters
- Distribution Boards
- Junction Boxes