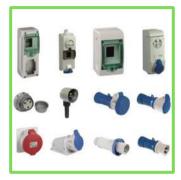

## INDUSTRIAL PLUG & SOCKET

Insulated Plugs | Insulated Sockets | Metal Clad P&S | Enclosures with P&S | Receptacles Combinations