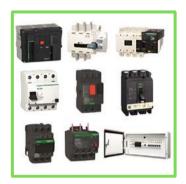

## LV SWITCHGEARS & CONTROL GEARS

ACB | MCB | MCCB | RCCB | RCBO | MPCB | Contactors | Relays | Changeovers ATS | Distribution Board