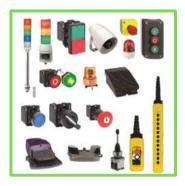

## CONTROLLING & SIGNALLING

Tower Lights | Pushbuttons |
Pilot Lights | Foot Switch | Buzzer |
Pendant Station | Joystick