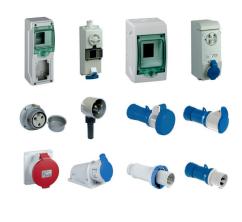

## INDUSTRIAL PLUG & SOCKET

Insulated Plugs | Insulated Sockets | Metal Clad P&S Enclosures with P&S | Receptacles Combinations (Kaedra)