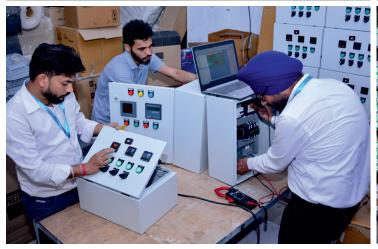

#### **INTRODUCING**

**NEW AGE Technology for Integrated Panel Manufacturing Solution.** 

Balaji Switchgears launches the new age Gyanomation Systems-- a new business vertical for integrated Panel Manufacturing solutions that include PLC and VFD Panels, MCC & PCC, DOL Starters & Star-Delta Starters, Distribution Boards, and Junction Boxes. The panels are designed to address the challenges posed by multiple industries that need Environment Monitoring Systems, Poultry equipment, Extruder/Extrusion Plants, Leading Machines OEM, and SPM Manufacturers etc.

The integrated panels provide the best value for money and as we use globally renowned components like Panels from Rittal and Nvent, Switchgear from Schneider Electric, Omron, Wires & Accessories from Lapp & Connectwell, thus adding efficiency and safety to the performance.