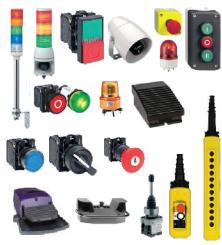

## **CONTROLLING** & SIGNALLING

Tower Lights | Pushbuttons | Pilot Lights | Foot Switch | Buzzer | Pendant Station | Joystick