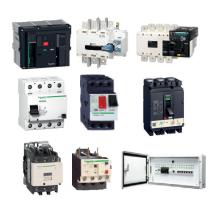

## LV SWITCHING & CONTROL GEARS

ACB | MCB | MCCB | RCCB | RCBO | MPCB | Contactors | Relays | Changeovers ATS | Distribution Board