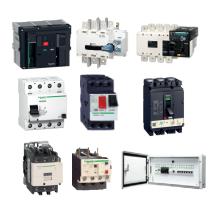

# LV SWITCHING & CONTROL GEARS

ACB | MCB | MCCB | RCCB | RCBO | MPCB | Contactors | Relays | Changeovers ATS | Distribution Board