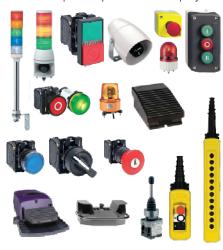

# **CONTROLLING** & SIGNALLING

Tower Lights | Pushbuttons | Pilot Lights | Foot Switch | Buzzer | Pendant Station | Joystick