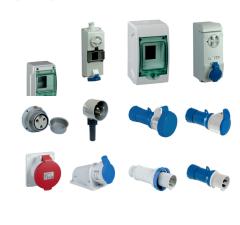

# INDUSTRIAL PLUG & SOCKET

Insulated Plugs | Insulated Sockets | Metal Clad P&S Enclosures with P&S | Receptacles Combinations (Kaedra)