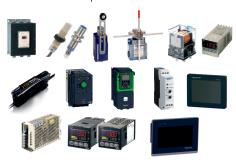

# LV SWITCHING & CONTROL GEARS

ACB | MCB | MCCB | RCCB | RCBO | MPCB | Contactors | Relays | Changeovers ATS | Distribution Board

# **CONTROLLING** & SIGNALLING

Tower Lights | Pushbuttons | Pilot Lights | Foot Switch | Buzzer | Pendant Station | Joystick

#### **AUTOMATION**

PLC | Drives | HMI | Power Supplies | Servo | Encoder | Timer | SSR | Limit Switch | Level Controllers |Soft Starters